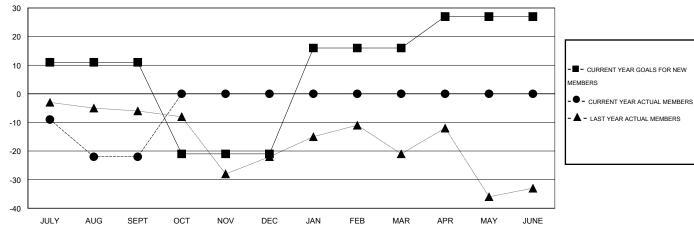

## MONTHLY MEMBERSHIP PROGRESS REPORT

District 13 D

Results as of: 9/30/2015

|                              |                  | Clubs             |                  |                  |                              |                    | Members                             |                    |                  |
|------------------------------|------------------|-------------------|------------------|------------------|------------------------------|--------------------|-------------------------------------|--------------------|------------------|
|                              | RESUI            | LTS FOR 2015-2016 |                  |                  | RESULTS FOR 2015-2016        |                    |                                     |                    |                  |
| QUARTER                      | NEW CLUB<br>GOAL | NEW CLUBS         | DROPPED<br>CLUBS | NET<br>GAIN/LOSS | QUARTER                      | NEW MEMBER<br>GOAL | CHARTER AND<br>NEW MEMBERS<br>ADDED | DROPPED<br>MEMBERS | NET<br>GAIN/LOSS |
| JULY/AUG/SEPT<br>OCT/NOV/DEC | 0                | 0                 | 0                |                  | JULY/AUG/SEPT<br>OCT/NOV/DEC | 11<br>-32          | 28                                  | 50                 | -22<br>0         |
| JAN/FEB/MAR<br>APR/MAY/JUNE  | 0                | 0                 | 0                | 0                | JAN/FEB/MAR<br>APR/MAY/JUNE  | 37<br>11           | 0                                   | 0                  | 0                |